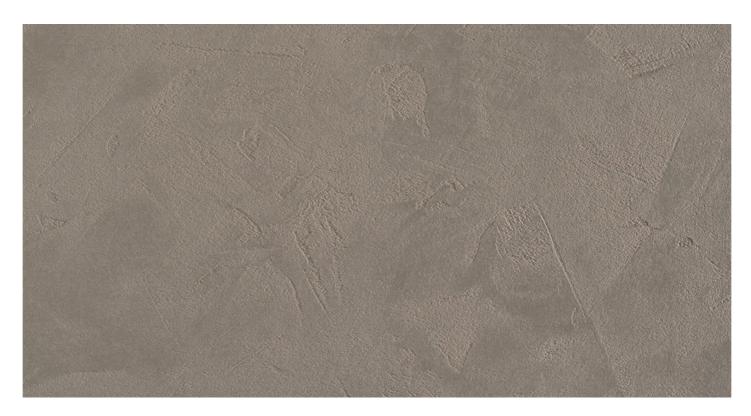

# **ARES** FB51

SUPPORT: Chipboard, MDF FORMAT: 5600 x 2070 mm THICKNESS: from 8 to 38 mm TEXTURE ORIENTATION: All over

**BACK TEXTURE: Ares** 

NOMINAL OVERTHICKNESS: +0.3 mm

COLLECTION ESPRESSO 2426

AVAILABLE IN THE

FORMAT: 2800 x 2070 mm THICKNESS: 18 mm