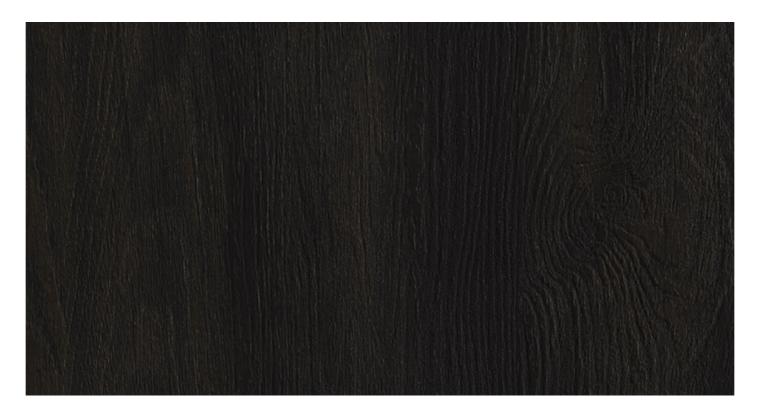

### BRUCIATO S171

SUPPORT: Chipboard, MDF FORMAT: 2800 x 2070 mm THICKNESS: from 8 to 38 mm TEXTURE ORIENTATION: Vertical

BACK TEXTURE: Maloja

NOMINAL OVERTHICKNESS: +0.6 mm

### BRUCIATO S171

TYPE: HPL FORMAT: 2760 x 2040 mm THICKNESS: 0.9 mm

### BRUCIATO S171

TYPE: ABS HEIGHT: from 15 to 330 mm THICKNESS: from 0.5 to 2.5 mm