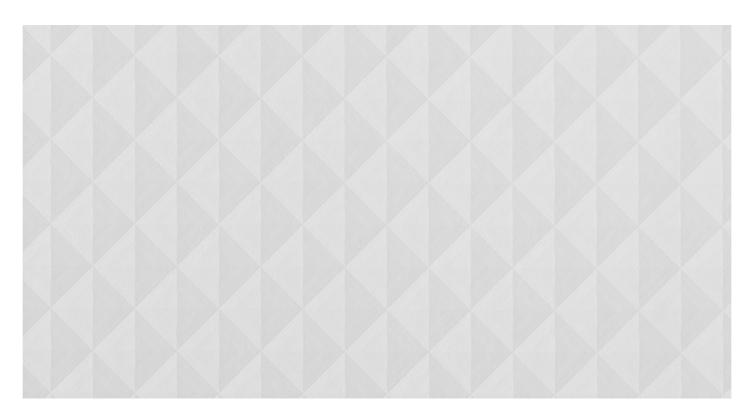

## CHEOPE B073

SUPPORT: Chipboard, MDF FORMAT: 2800 x 2070 mm THICKNESS: from 8 to 38 mm TEXTURE ORIENTATION: All over

BACK TEXTURE: Fiocco

NOMINAL OVERTHICKNESS: +0.9 mm