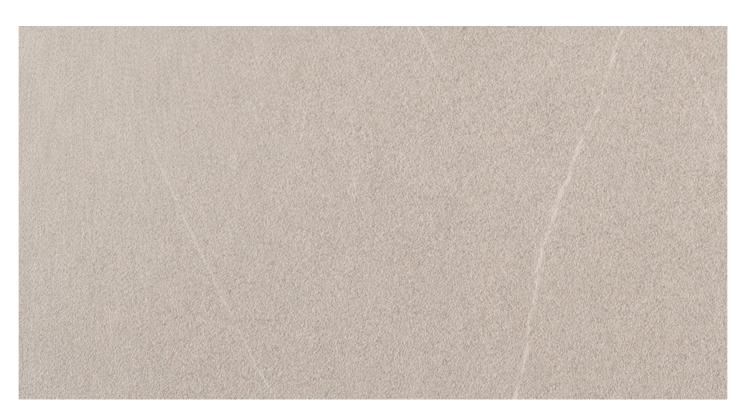

# CONCRETA FC36

SUPPORT: Chipboard, MDF FORMAT: 5600 x 2070 mm THICKNESS: from 8 to 38 mm TEXTURE ORIENTATION: All over BACK TEXTURE: Concreta

NOMINAL OVERTHICKNESS: +0.5 mm

### CONCRETA FC36

TYPE: HPL FORMAT: 3050 x 1310 mm THICKNESS: 0.6 mm FORMAT: 3050 x 1300 mm THICKNESS: 0.8 mm

\_

TYPE: CPL

FORMAT: 1300 mm

THICKNESS: from 0.2 to 0.4 mm

\_

TYPE: HyperFlex FORMAT: 1300 mm THICKNESS: 0.10 mm FORMAT: 1300 mm THICKNESS: 0.15 mm FORMAT: 1300 mm THICKNESS: 0.20 mm

# CONCRETA FC36

TYPE: ABS

HEIGHT: from 15 to 330 mm THICKNESS: from 0.5 to 2.5 mm