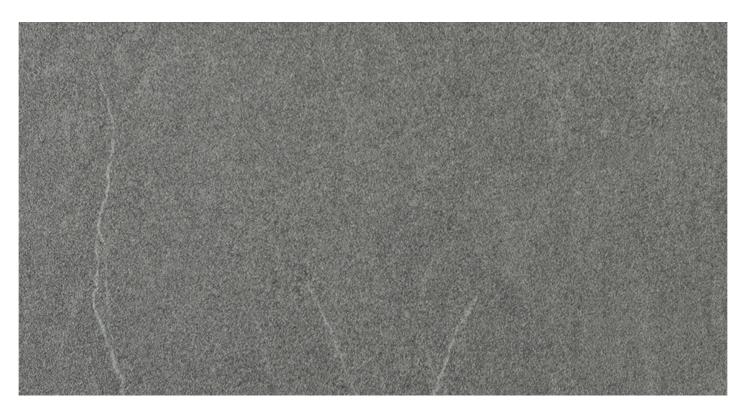

# **CONCRETA** FC37

SUPPORT: Chipboard, MDF FORMAT: 5600 x 2070 mm THICKNESS: from 8 to 38 mm TEXTURE ORIENTATION: All over BACK TEXTURE: Concreta

NOMINAL OVERTHICKNESS: +0.5 mm

## **CONCRETA** FC37

TYPE: HPL

FORMAT: 3050 x 1310 mm THICKNESS: 0.6 mm FORMAT: 3050 x 1300 mm THICKNESS: 0.8 mm

TYPE: CPL

FORMAT: 1300 mm

THICKNESS: from 0.2 to 0.4 mm

TYPE: HyperFlex FORMAT: 1300 mm THICKNESS: 0.10 mm FORMAT: 1300 mm THICKNESS: 0.15 mm FORMAT: 1300 mm THICKNESS: 0.20 mm

# **CONCRETA** FC37

THICKNESS: from 0.5 to 2.5 mm

TYPE: ABS HEIGHT: from 15 to 330 mm