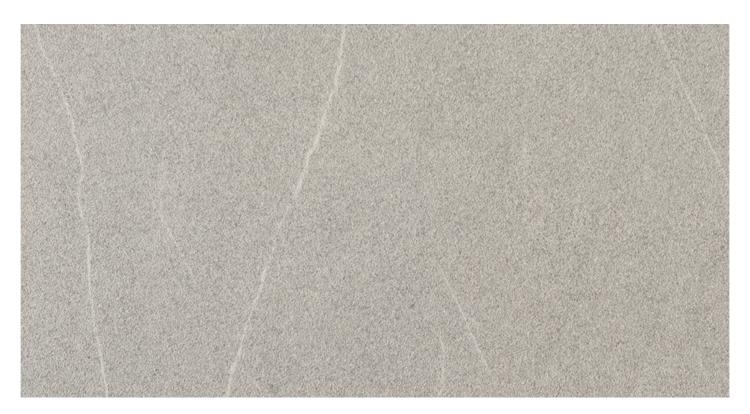

# CONCRETA FC38

SUPPORT: Chipboard, MDF FORMAT: 5600 x 2070 mm THICKNESS: from 8 to 38 mm TEXTURE ORIENTATION: All over BACK TEXTURE: Concreta

NOMINAL OVERTHICKNESS: +0.5 mm

## CONCRETA FC38

TYPE: HPL FORMAT: 3050 x 1310 mm THICKNESS: 0.6 mm FORMAT: 3050 x 1300 mm THICKNESS: 0.8 mm

\_

TYPE: CPL

FORMAT: 1300 mm

THICKNESS: from 0.2 to 0.4 mm

\_

TYPE: HyperFlex FORMAT: 1300 mm THICKNESS: 0.10 mm FORMAT: 1300 mm THICKNESS: 0.15 mm FORMAT: 1300 mm THICKNESS: 0.20 mm

## CONCRETA FC38

TYPE: ABS

HEIGHT: from 15 to 330 mm THICKNESS: from 0.5 to 2.5 mm

# AVAILABLE IN THE COLLECTION ESPRESSO 2426

FORMAT: 2800 x 2070 mm THICKNESS: 18 mm

### AVAILABLE IN THE COLLECTION ESPRESSO 2426

FORMAT: 3050 x 1300 mm THICKNESS: 0.8 mm

### AVAILABLE IN THE COLLECTION ESPRESSO 2426

HEIGHT: 23 mm THICKNESS: 1 mm