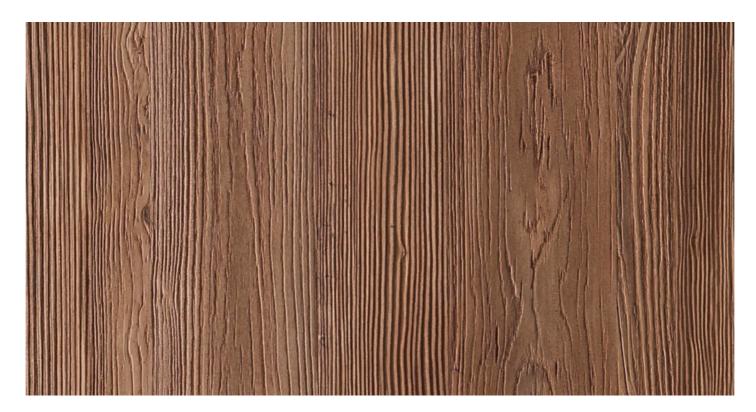

### ENGADINA S060

SUPPORT: Chipboard, MDF FORMAT: 2800 x 2070 mm THICKNESS: from 8 to 38 mm TEXTURE ORIENTATION: Vertical

BACK TEXTURE: Maloja NOMINAL OVERTHICKNESS: +0.5 mm

# AVAILABLE IN THE COLLECTION ESPRESSO 2426

FORMAT: 2800 x 2070 mm THICKNESS: 18 mm