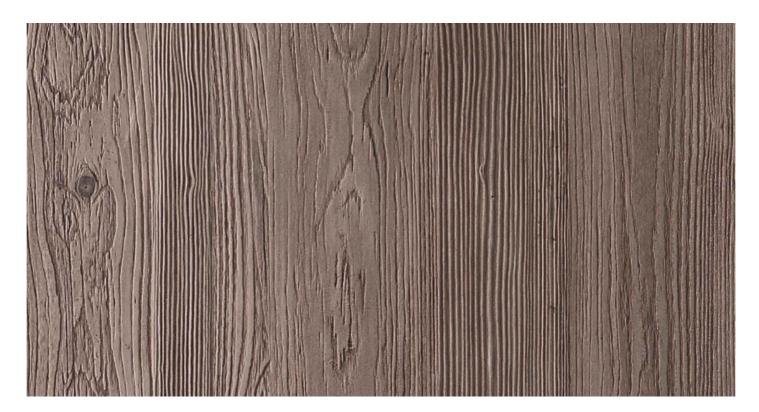

## **ENGADINA** S061

SUPPORT: Chipboard, MDF FORMAT: 2800 x 2070 mm THICKNESS: from 8 to 38 mm TEXTURE ORIENTATION: Vertical BACK TEXTURE: Maloja

NOMINAL OVERTHICKNESS: +0.5 mm

### AVAILABLE IN THE COLLECTION ESPRESSO 2426

FORMAT: 2800 x 2070 mm THICKNESS: 18 mm