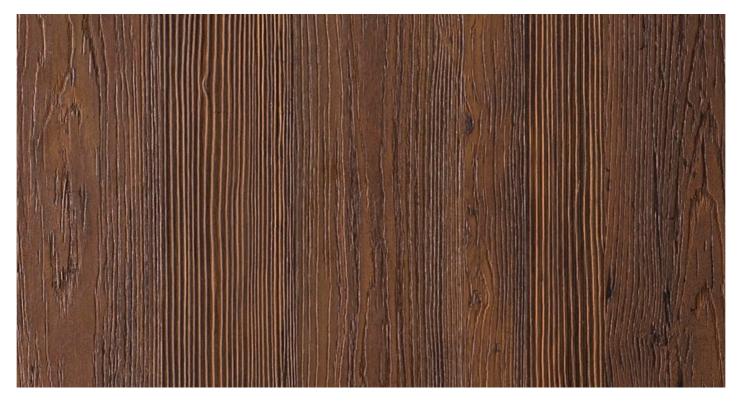

# ENGADINA S063

SUPPORT: Chipboard, MDF FORMAT: 2800 x 2070 mm THICKNESS: from 8 to 38 mm TEXTURE ORIENTATION: Vertical BACK TEXTURE: Maloja NOMINAL OVERTHICKNESS: +0.5 mm

### AVAILABLE IN THE COLLECTION ESPRESSO 2426

FORMAT: 2800 x 2070 mm THICKNESS: 18 mm