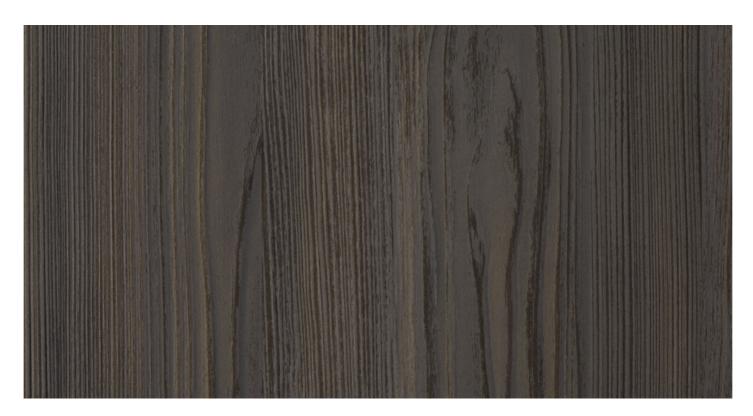

## ESPERIA S133

SUPPORT: Chipboard, MDF FORMAT: 5600 x 2070 mm THICKNESS: from 8 to 38 mm TEXTURE ORIENTATION: Vertical

BACK TEXTURE: Maloja

NOMINAL OVERTHICKNESS: +0.5 mm

## AVAILABLE IN THE COLLECTION ESPRESSO 2426

FORMAT: 2800 x 2070 mm THICKNESS: 18 mm