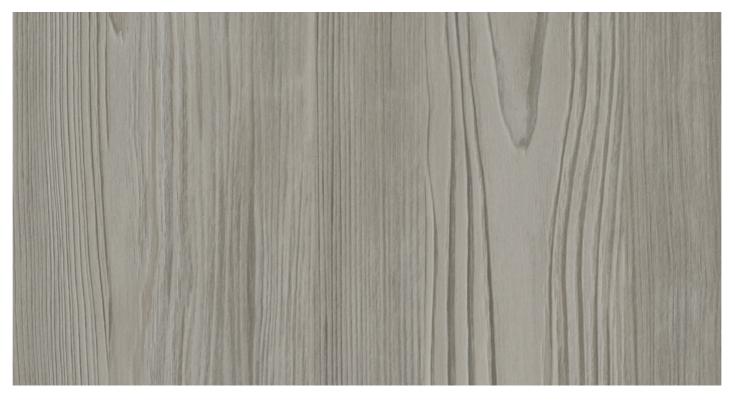

## ESPERIA S135

SUPPORT: Chipboard, MDF FORMAT: 5600 x 2070 mm THICKNESS: from 8 to 38 mm TEXTURE ORIENTATION: Vertical BACK TEXTURE: Maloja NOMINAL OVERTHICKNESS: +0.5 mm

### ESPERIA S135

TYPE: HPL FORMAT: 2760 x 2040 mm THICKNESS: 0.9 mm

# ESPERIA S135

TYPE: ABS HEIGHT: from 15 to 330 mm THICKNESS: from 0.5 to 2.5 mm