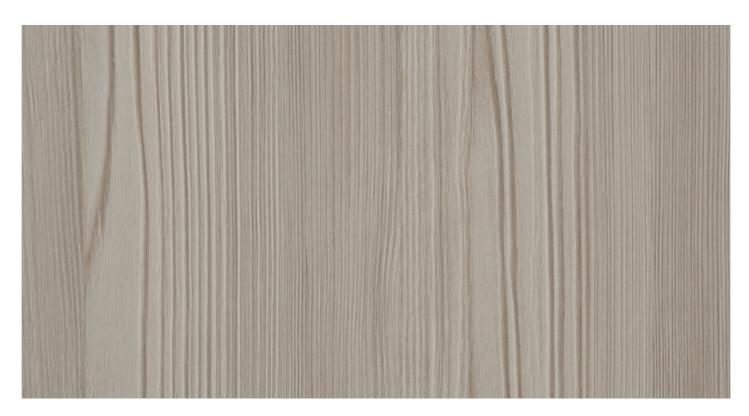

### ESPERIA S136

SUPPORT: Chipboard, MDF FORMAT: 5600 x 2070 mm THICKNESS: from 8 to 38 mm TEXTURE ORIENTATION: Vertical

BACK TEXTURE: Maloja

NOMINAL OVERTHICKNESS: +0.5 mm