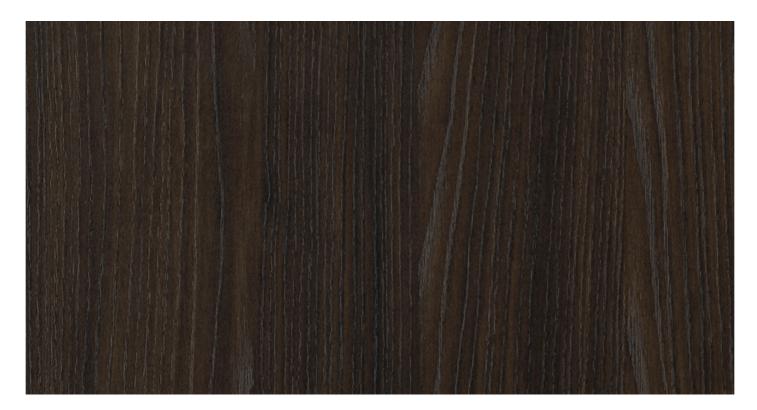

# AVAILABLE IN THE COLLECTION ESPRESSO 2426

FORMAT: 2800 x 2070 mm THICKNESS: 18 mm

# AVAILABLE IN THE COLLECTION ESPRESSO 2426

FORMAT: 2760 x 2040 mm THICKNESS: 0.9 mm

# AVAILABLE IN THE COLLECTION ESPRESSO 2426

HEIGHT: 23 mm THICKNESS: 1 mm