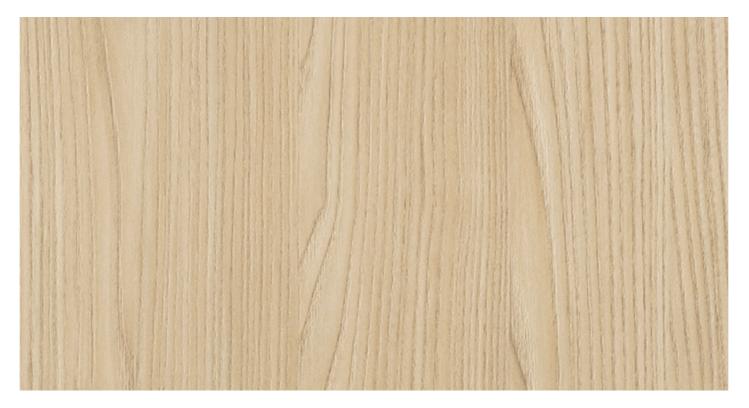

# FRONDA S164

SUPPORT: Chipboard, MDF FORMAT: 5600 x 2070 mm THICKNESS: from 8 to 38 mm TEXTURE ORIENTATION: Vertical BACK TEXTURE: Fronda NOMINAL OVERTHICKNESS: +0.3 mm

## FRONDA S164

TYPE: HPL FORMAT: 2760 x 2040 mm THICKNESS: 0.9 mm

# FRONDA S164

TYPE: ABS HEIGHT: from 15 to 330 mm THICKNESS: from 0.5 to 2.5 mm