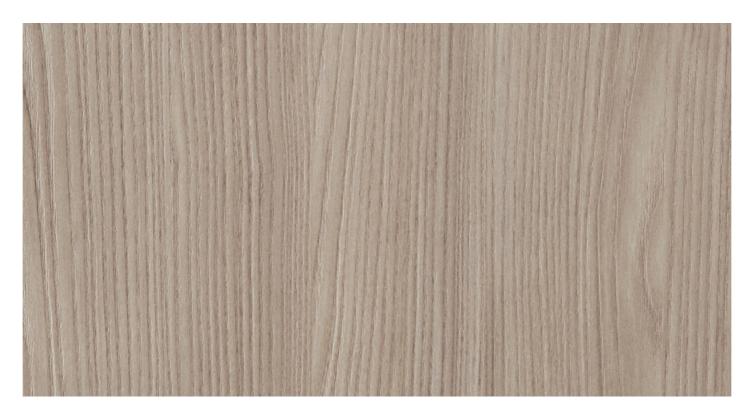

### FRONDA S165

SUPPORT: Chipboard, MDF FORMAT: 5600 x 2070 mm THICKNESS: from 8 to 38 mm TEXTURE ORIENTATION: Vertical BACK TEXTURE: Fronda

NOMINAL OVERTHICKNESS: +0.3 mm

### FRONDA S165

TYPE: HPL FORMAT: 2760 x 2040 mm THICKNESS: 0.9 mm