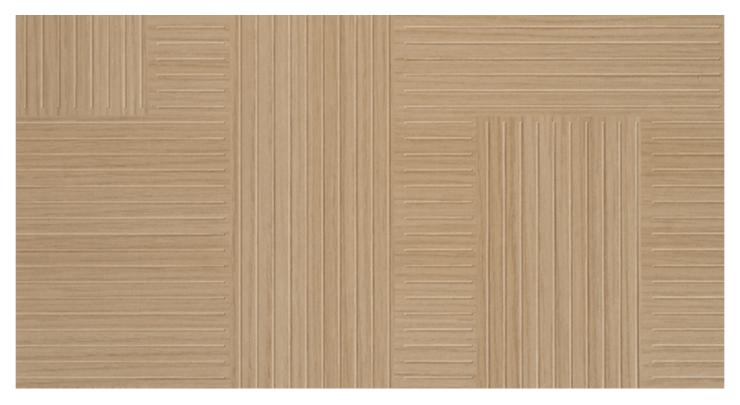

## JIOMETORI S191

SUPPORT: Chipboard, MDF FORMAT: 2800 x 2070 mm THICKNESS: from 8 to 38 mm TEXTURE ORIENTATION: Vertical BACK TEXTURE: Fiocco NOMINAL OVERTHICKNESS: +0.3 mm