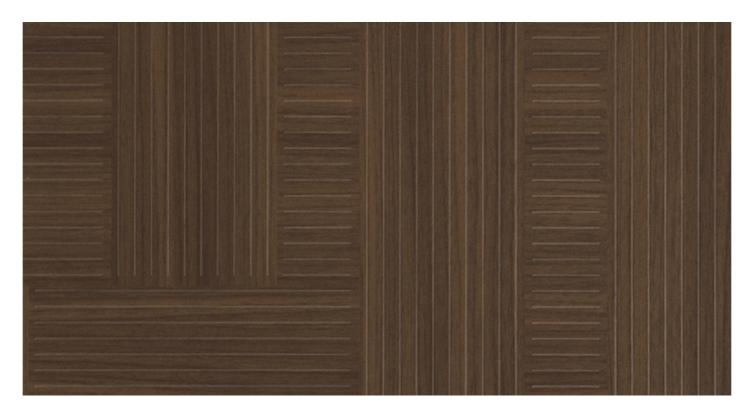

### JIOMETORI S192

SUPPORT: Chipboard, MDF FORMAT: 2800 x 2070 mm THICKNESS: from 8 to 38 mm TEXTURE ORIENTATION: Vertical

BACK TEXTURE: Fiocco

NOMINAL OVERTHICKNESS: +0.3 mm

# AVAILABLE IN THE COLLECTION ESPRESSO 2426

FORMAT: 2800 x 2070 mm THICKNESS: 18 mm