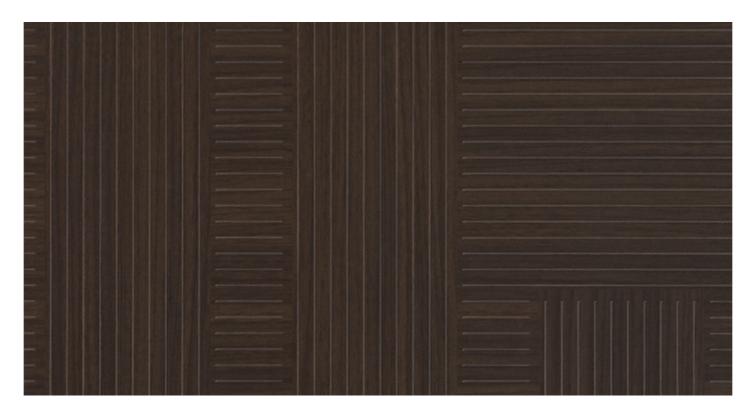

## JIOMETORI S195

SUPPORT: Chipboard, MDF FORMAT: 2800 x 2070 mm THICKNESS: from 8 to 38 mm TEXTURE ORIENTATION: Vertical

BACK TEXTURE: Fiocco

NOMINAL OVERTHICKNESS: +0.3 mm

# AVAILABLE IN THE COLLECTION ESPRESSO 2426

FORMAT: 2800 x 2070 mm THICKNESS: 18 mm