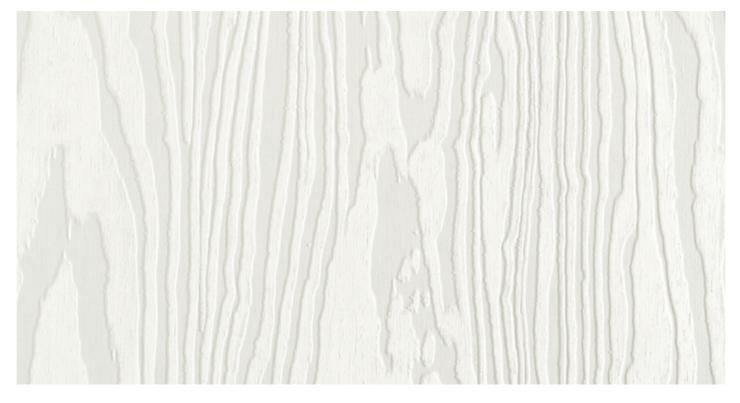

# MILLENNIUM B073

SUPPORT: Chipboard, MDF FORMAT: 2800 x 2070 mm THICKNESS: from 8 to 38 mm TEXTURE ORIENTATION: Vertical BACK TEXTURE: Millennium NOMINAL OVERTHICKNESS: +0.5 mm

### MILLENNIUM B073

TYPE: HPL FORMAT: 2760 x 2040 mm THICKNESS: 0.9 mm

# MILLENNIUM B073

TYPE: ABS HEIGHT: from 15 to 330 mm THICKNESS: from 0.5 to 2.5 mm