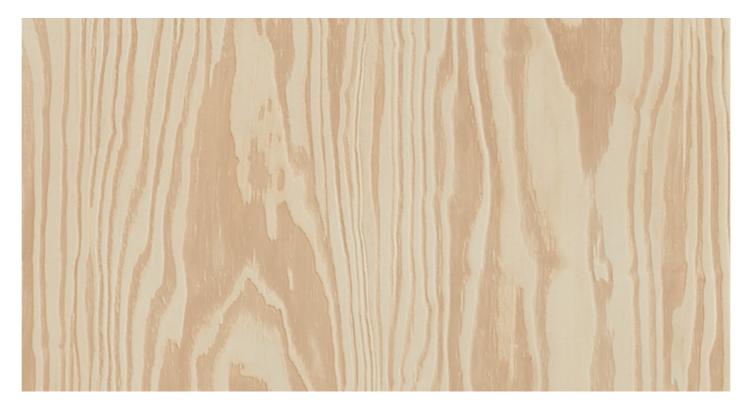

## MILLENNIUM S083

SUPPORT: Chipboard, MDF FORMAT: 2800 x 2070 mm THICKNESS: from 8 to 38 mm TEXTURE ORIENTATION: Vertical BACK TEXTURE: Millennium NOMINAL OVERTHICKNESS: +0.5 mm

### AVAILABLE IN THE COLLECTION ESPRESSO 2426

FORMAT: 2800 x 2070 mm THICKNESS: 18 mm FORMAT: 2800 x 2070 mm THICKNESS: 8 mm