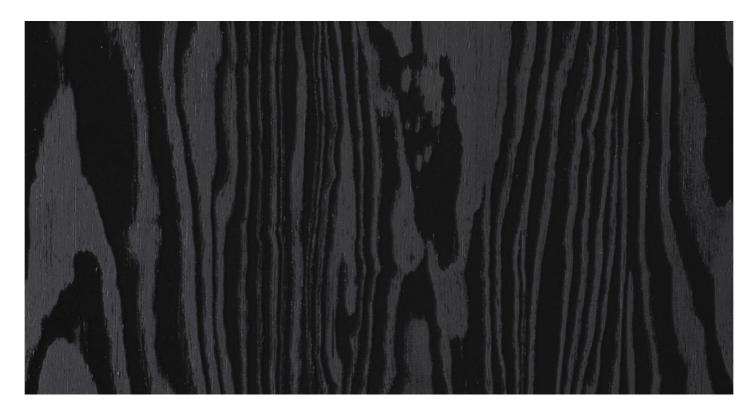

### MILLENNIUM U129

SUPPORT: Chipboard, MDF FORMAT: 2800 x 2070 mm THICKNESS: from 8 to 38 mm TEXTURE ORIENTATION: Vertical BACK TEXTURE: Millennium

NOMINAL OVERTHICKNESS: +0.5 mm

# AVAILABLE IN THE COLLECTION ESPRESSO 2426

FORMAT: 2800 x 2070 mm THICKNESS: 18 mm