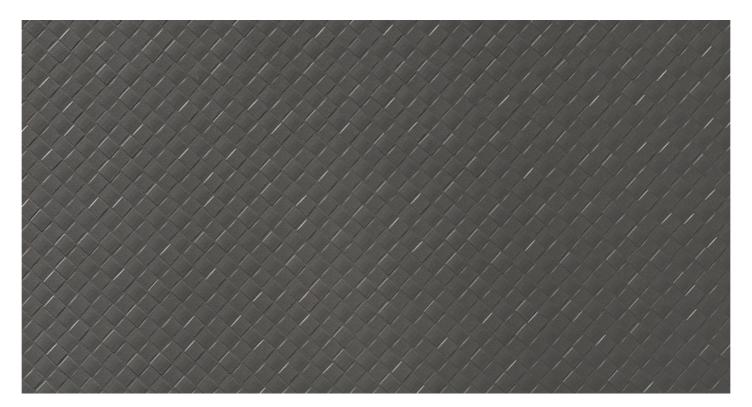

# MOSAICO FB35

SUPPORT: Chipboard, MDF FORMAT: 2800 x 2070 mm THICKNESS: from 8 to 38 mm TEXTURE ORIENTATION: All over BACK TEXTURE: Fiocco NOMINAL OVERTHICKNESS: +0.6 mm

### AVAILABLE IN THE COLLECTION ESPRESSO 2426

FORMAT: 2800 x 2070 mm THICKNESS: 18 mm