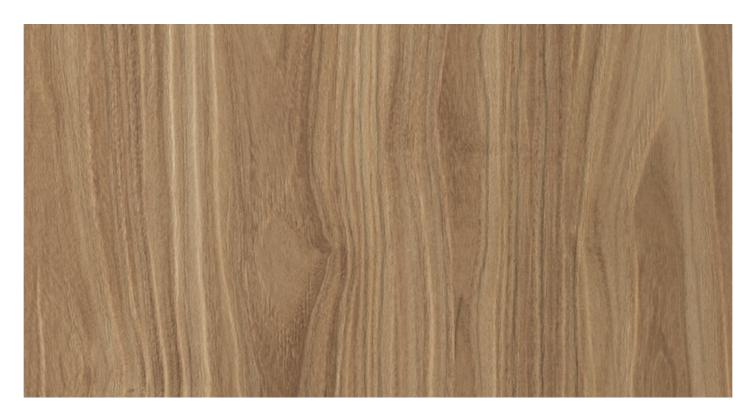

### OKOBO S160

SUPPORT: Chipboard, MDF FORMAT: 2800 x 2070 mm THICKNESS: from 8 to 38 mm TEXTURE ORIENTATION: Vertical

BACK TEXTURE: Maloja

NOMINAL OVERTHICKNESS: +0.9 mm

# AVAILABLE IN THE COLLECTION ESPRESSO 2426

FORMAT: 2800 x 2070 mm THICKNESS: 18 mm