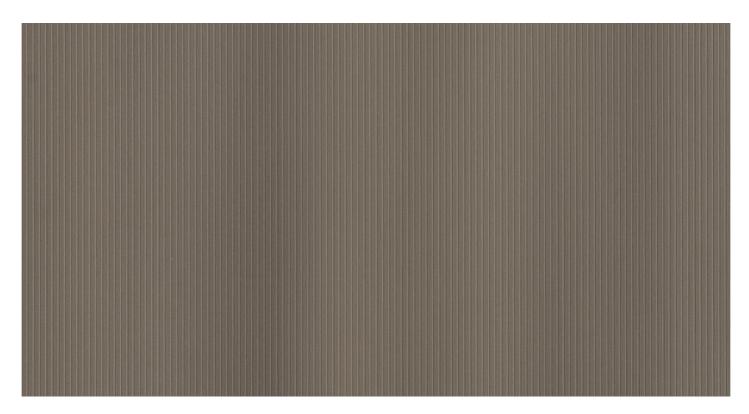

## PAGLIA FC95

SUPPORT: Chipboard, MDF FORMAT: 5600 x 2070 mm THICKNESS: from 8 to 38 mm TEXTURE ORIENTATION: Vertical

BACK TEXTURE: Paglia

NOMINAL OVERTHICKNESS: +0.5 mm

### AVAILABLE IN THE COLLECTION ESPRESSO 2426

FORMAT: 2800 x 2070 mm THICKNESS: 18 mm