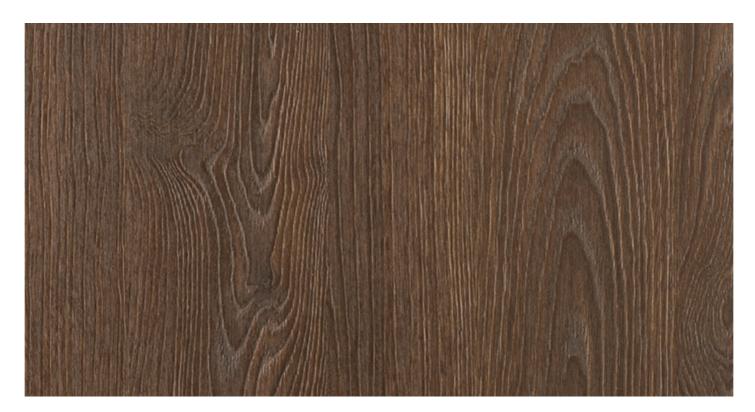

## AVAILABLE IN THE COLLECTION ESPRESSO 2426

FORMAT: 2800 x 2070 mm THICKNESS: 18 mm

## AVAILABLE IN THE COLLECTION ESPRESSO 2426

FORMAT: 2760 x 2040 mm THICKNESS: 0.9 mm

# AVAILABLE IN THE COLLECTION ESPRESSO 2426

HEIGHT: 23 mm THICKNESS: 1 mm