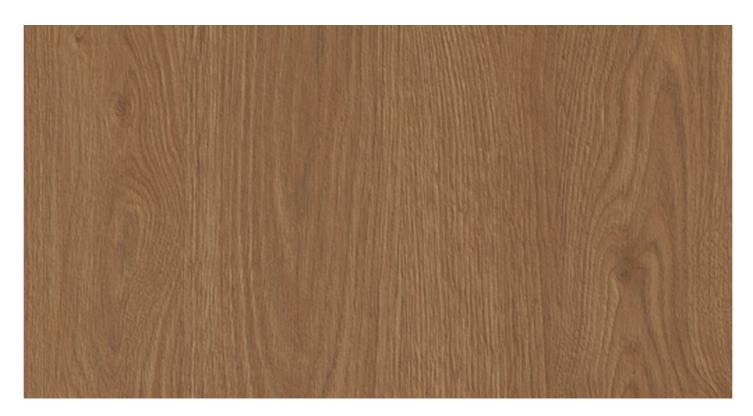

# AVAILABLE IN THE COLLECTION ESPRESSO 2426

FORMAT: 2800 x 2070 mm THICKNESS: 18 mm

# AVAILABLE IN THE COLLECTION ESPRESSO 2426

FORMAT: 2760 x 2040 mm THICKNESS: 0.9 mm

# AVAILABLE IN THE COLLECTION ESPRESSO 2426

HEIGHT: 23 mm THICKNESS: 1 mm