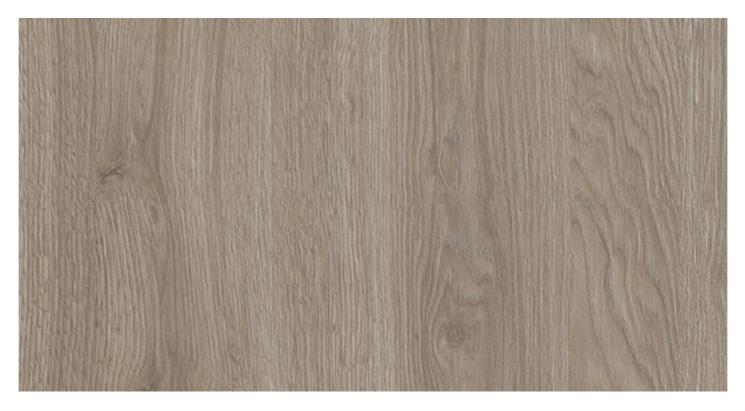

### PEMBROKE S122

SUPPORT: Chipboard, MDF FORMAT: 2800 x 2070 mm THICKNESS: from 8 to 38 mm TEXTURE ORIENTATION: Vertical BACK TEXTURE: Maloja NOMINAL OVERTHICKNESS: +0.5 mm

### PEMBROKE S122

TYPE: HPL FORMAT: 2760 x 2040 mm THICKNESS: 0.9 mm

## PEMBROKE S122

TYPE: ABS HEIGHT: from 15 to 330 mm THICKNESS: from 0.5 to 2.5 mm