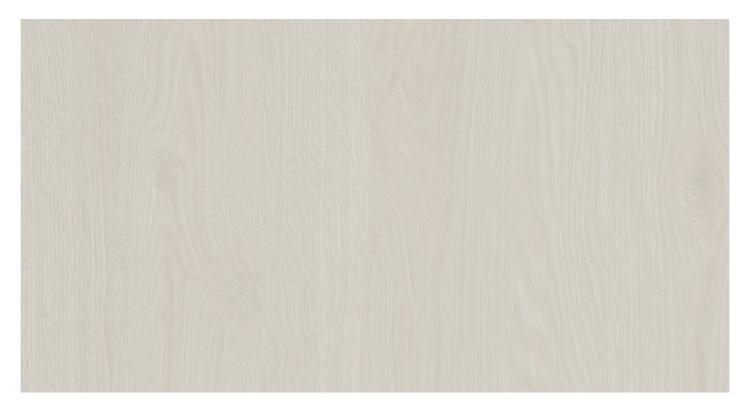

# PEMBROKE S126

SUPPORT: Chipboard, MDF FORMAT: 2800 x 2070 mm THICKNESS: from 8 to 38 mm TEXTURE ORIENTATION: Vertical BACK TEXTURE: Maloja NOMINAL OVERTHICKNESS: +0.5 mm

# PEMBROKE S126

TYPE: HPL FORMAT: 2760 x 2040 mm THICKNESS: 0.9 mm

# PEMBROKE S126

TYPE: ABS HEIGHT: from 15 to 330 mm THICKNESS: from 0.5 to 2.5 mm