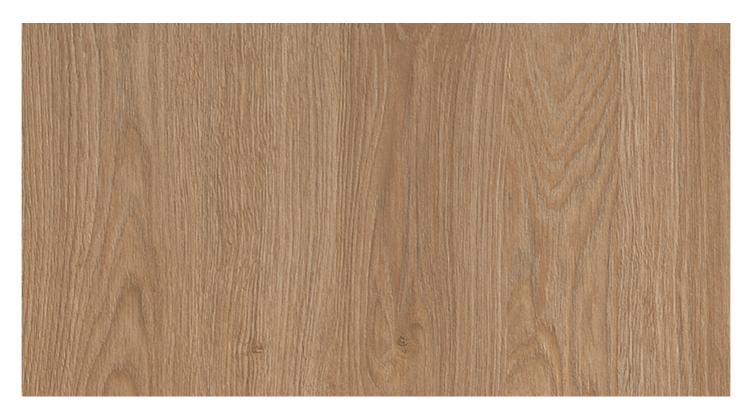

### PEMBROKE S128

SUPPORT: Chipboard, MDF FORMAT: 2800 x 2070 mm THICKNESS: from 8 to 38 mm TEXTURE ORIENTATION: Vertical

BACK TEXTURE: Maloja

NOMINAL OVERTHICKNESS: +0.5 mm