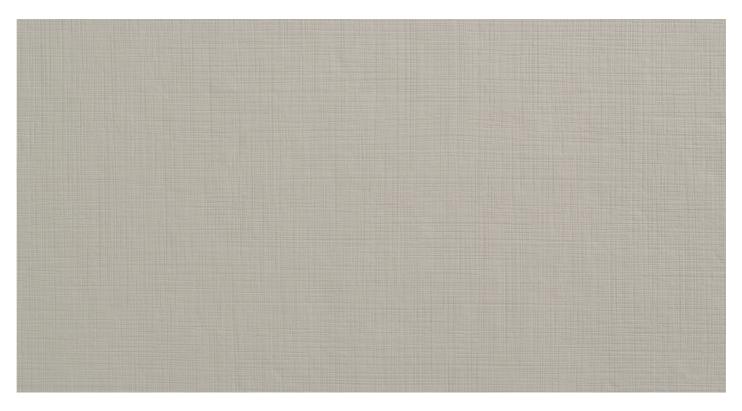

## PENELOPE B026

SUPPORT: Chipboard, MDF FORMAT: 5600 x 2070 mm THICKNESS: from 8 to 38 mm TEXTURE ORIENTATION: All over BACK TEXTURE: Penelope

NOMINAL OVERTHICKNESS: +0.1 mm

**LAMINATE** 

## PENELOPE B026

TYPE: HPL FORMAT: 3050 x 1310 mm THICKNESS: 0.6 mm FORMAT: 3050 x 1300 mm THICKNESS: 0.8 mm

\_

TYPE: CPL

FORMAT: 1300 mm

THICKNESS: from 0.2 to 0.4 mm

\_

TYPE: HyperFlex FORMAT: 1300 mm THICKNESS: 0.10 mm FORMAT: 1300 mm THICKNESS: 0.15 mm FORMAT: 1300 mm THICKNESS: 0.20 mm **EDGE** 

## PENELOPE B026

TYPE: ABS
HEIGHT: from 15 to 330 mm
THICKNESS: from 0.5 to 2.5 mm

AVAILABLE IN THE COLLECTION ESPRESSO 2426

FORMAT: 2800 x 2070 mm THICKNESS: 18 mm AVAILABLE IN THE COLLECTION ESPRESSO 2426