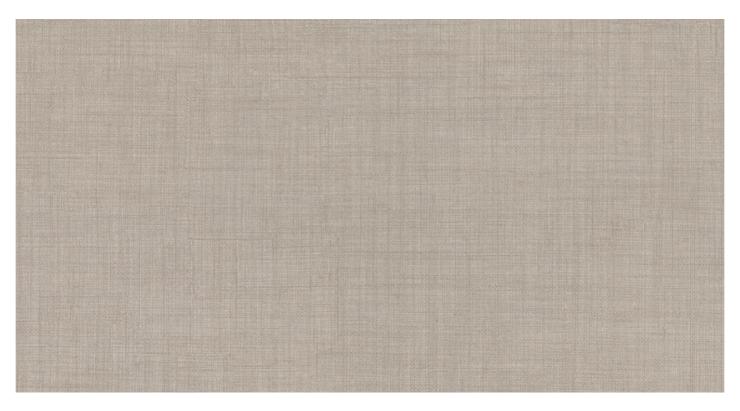

# PENELOPE FA44

SUPPORT: Chipboard, MDF FORMAT: 5600 x 2070 mm THICKNESS: from 8 to 38 mm TEXTURE ORIENTATION: All over BACK TEXTURE: Penelope

NOMINAL OVERTHICKNESS: +0.1 mm

## PENELOPE FA44

TYPE: HPL

FORMAT: 3050 x 1310 mm THICKNESS: 0.6 mm FORMAT: 3050 x 1300 mm THICKNESS: 0.8 mm

\_

TYPE: CPL

FORMAT: 1300 mm

THICKNESS: from 0.2 to 0.4 mm

\_