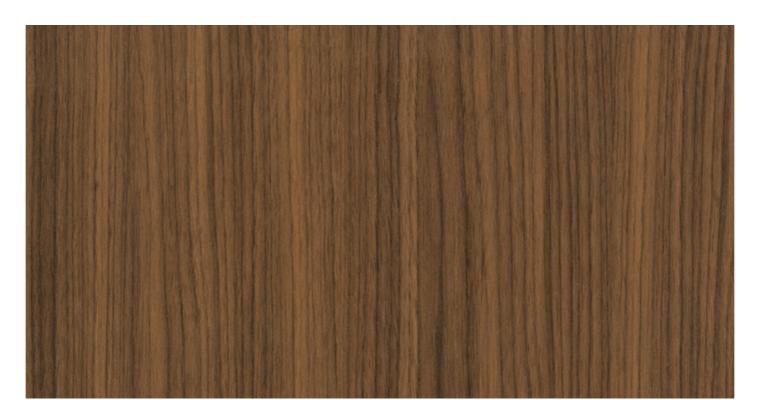

## PORO NOCE LS47

SUPPORT: Chipboard, MDF FORMAT: 5600 x 2070 mm THICKNESS: from 8 to 38 mm TEXTURE ORIENTATION: Vertical BACK TEXTURE: Poro Noce

NOMINAL OVERTHICKNESS: +0.1 mm

### PORO NOCE LS47

TYPE: HPL

FORMAT: 3050 x 1310 mm THICKNESS: 0.6 mm FORMAT: 3050 x 1300 mm THICKNESS: 0.8 mm

\_

TYPE: CPL

FORMAT: 1300 mm

THICKNESS: from 0.2 to 0.4 mm

\_

## PORO NOCE LS47

TYPE: ABS

HEIGHT: from 15 to 330 mm THICKNESS: from 0.5 to 2.5 mm