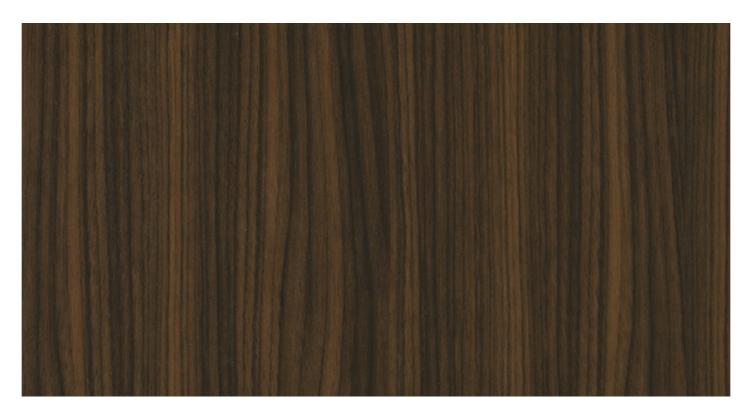

### PORO NOCE LS53

SUPPORT: Chipboard, MDF FORMAT: 5600 x 2070 mm THICKNESS: from 8 to 38 mm TEXTURE ORIENTATION: Vertical BACK TEXTURE: Poro Noce

NOMINAL OVERTHICKNESS: +0.1 mm

## PORO NOCE LS53

TYPE: HPL FORMAT: 3050 x 1310 mm THICKNESS: 0.6 mm

FORMAT: 3050 x 1300 mm THICKNESS: 0.8 mm

\_

TYPE: CPL

FORMAT: 1300 mm

THICKNESS: from 0.2 to 0.4 mm

\_