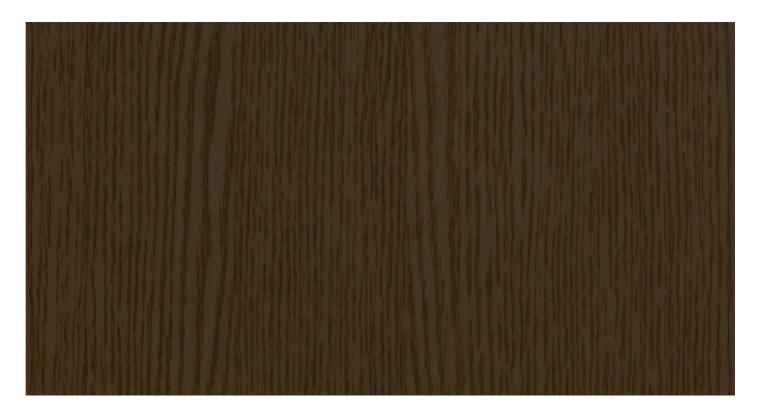

## QUERCIA S181

SUPPORT: Chipboard, MDF FORMAT: 5600 x 2070 mm THICKNESS: from 8 to 38 mm TEXTURE ORIENTATION: Vertical BACK TEXTURE: Quercia

NOMINAL OVERTHICKNESS: +0.3 mm

LAMINATE

## QUERCIA S181

TYPE: HPL

FORMAT: 3050 x 1310 mm THICKNESS: 0.6 mm FORMAT: 3050 x 1300 mm THICKNESS: 0.8 mm

\_

TYPE: CPL

FORMAT: 1300 mm

THICKNESS: from 0.2 to 0.4 mm

\_

## QUERCIA S181

TYPE: ABS

HEIGHT: from 15 to 330 mm THICKNESS: from 0.5 to 2.5 mm

AVAILABLE IN THE COLLECTION ESPRESSO 2426

FORMAT: 2800 x 2070 mm THICKNESS: 18 mm AVAILABLE IN THE COLLECTION ESPRESSO 2426