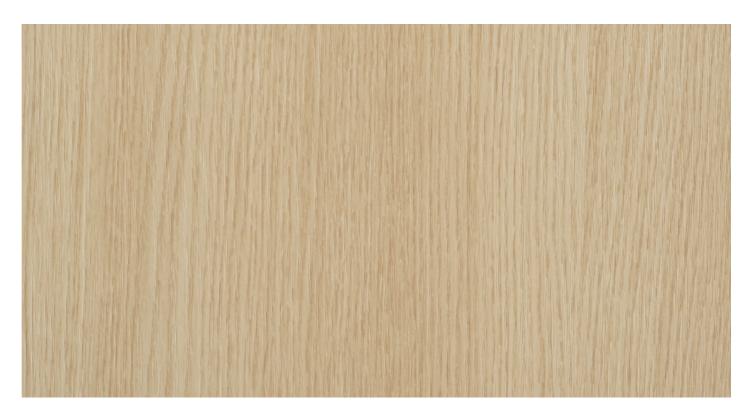

# QUERCIA S206

SUPPORT: Chipboard, MDF FORMAT: 5600 x 2070 mm THICKNESS: from 8 to 38 mm TEXTURE ORIENTATION: Vertical BACK TEXTURE: Quercia

NOMINAL OVERTHICKNESS: +0.3 mm

## QUERCIA S206

TYPE: HPL FORMAT: 3050 x 1310 mm THICKNESS: 0.6 mm FORMAT: 3050 x 1300 mm THICKNESS: 0.8 mm

\_

TYPE: CPL FORMAT: 1300 mm

THICKNESS: from 0.2 to 0.4 mm

\_

TYPE: HyperFlex FORMAT: 1300 mm THICKNESS: 0.10 mm FORMAT: 1300 mm THICKNESS: 0.15 mm FORMAT: 1300 mm THICKNESS: 0.20 mm

# QUERCIA S206

TYPE: ABS
HEIGHT: from 15 to 330 mm
THICKNESS: from 0.5 to 2.5 mm

AVAILABLE IN THE COLLECTION ESPRESSO 2426

FORMAT: 2800 x 2070 mm THICKNESS: 18 mm AVAILABLE IN THE COLLECTION ESPRESSO 2426