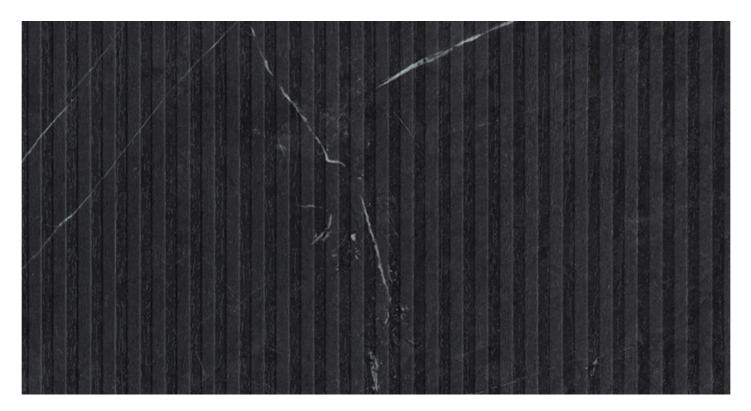

# LAMINATE

RIGA FC18

TYPE: HPL FORMAT: 2760 x 2040 mm THICKNESS: 0.9 mm

### AVAILABLE IN THE COLLECTION ESPRESSO 2426

FORMAT: 2760 x 2040 mm THICKNESS: 0.9 mm