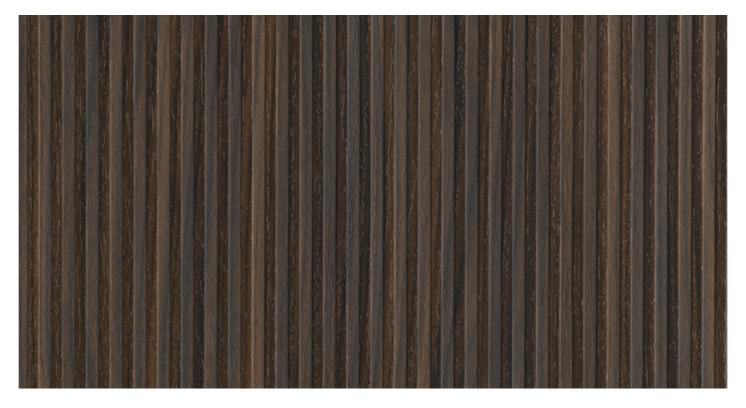

#### FACED PANEL

SUPPORT: Chipboard, MDF FORMAT: 2800 x 2070 mm THICKNESS: from 8 to 38 mm TEXTURE ORIENTATION: Vertical BACK TEXTURE: Fiocco NOMINAL OVERTHICKNESS: +0.3 mm

#### AVAILABLE IN THE COLLECTION ESPRESSO 2426

FORMAT: 2800 x 2070 mm THICKNESS: 18 mm FORMAT: 2800 x 2070 mm THICKNESS: 8 mm