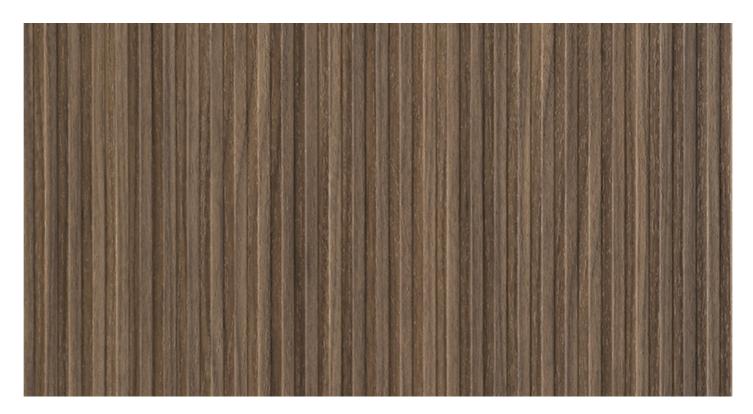

## RIGA LS54

SUPPORT: Chipboard, MDF FORMAT: 2800 x 2070 mm THICKNESS: from 8 to 38 mm TEXTURE ORIENTATION: Vertical

BACK TEXTURE: Fiocco

NOMINAL OVERTHICKNESS: +0.3 mm

## AVAILABLE IN THE COLLECTION

ESPRESSO 2426

FORMAT: 2800 x 2070 mm THICKNESS: 18 mm FORMAT: 2800 x 2070 mm THICKNESS: 8 mm