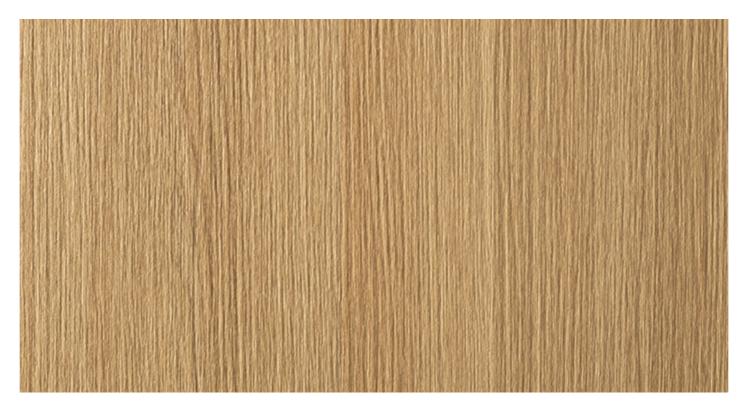

## SABLÈ LR22

SUPPORT: Chipboard, MDF FORMAT: 2800 x 2070 mm THICKNESS: from 8 to 38 mm TEXTURE ORIENTATION: Vertical BACK TEXTURE: Sablè NOMINAL OVERTHICKNESS: +0.5 mm

### AVAILABLE IN THE COLLECTION ESPRESSO 2426

FORMAT: 2800 x 2070 mm THICKNESS: 18 mm