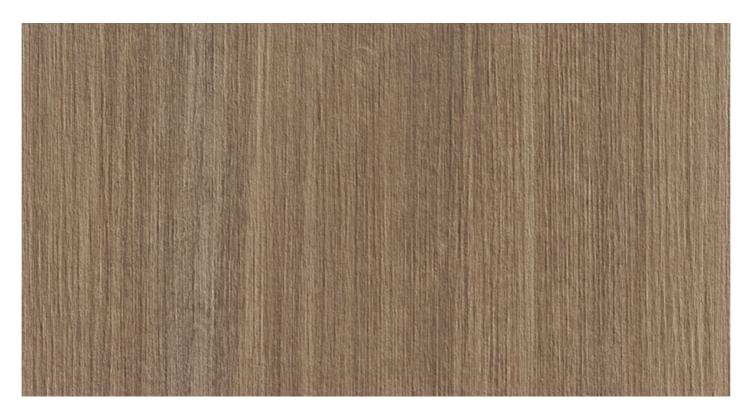

## SABLÈ LR26

SUPPORT: Chipboard, MDF FORMAT: 2800 x 2070 mm THICKNESS: from 8 to 38 mm TEXTURE ORIENTATION: Vertical

BACK TEXTURE: Sablè

NOMINAL OVERTHICKNESS: +0.5 mm

## SABLÈ LR26

TYPE: HPL

FORMAT: 3050 x 1310 mm THICKNESS: 0.6 mm FORMAT: 3050 x 1300 mm THICKNESS: 0.8 mm

\_

TYPE: CPL

FORMAT: 1300 mm

THICKNESS: from 0.2 to 0.4 mm

\_

TYPE: HyperFlex FORMAT: 1300 mm THICKNESS: 0.10 mm FORMAT: 1300 mm THICKNESS: 0.15 mm FORMAT: 1300 mm THICKNESS: 0.20 mm

## SABLÈ LR26

TYPE: ABS

HEIGHT: from 15 to 330 mm THICKNESS: from 0.5 to 2.5 mm