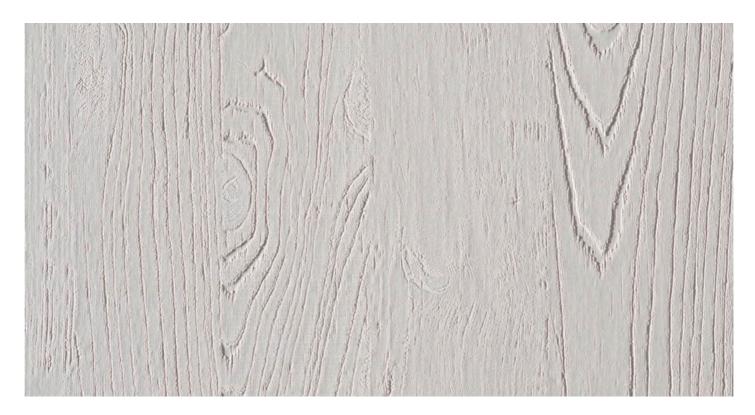

### SHERWOOD B073

SUPPORT: Chipboard, MDF FORMAT: 2800 x 2070 mm THICKNESS: from 8 to 38 mm TEXTURE ORIENTATION: Vertical

BACK TEXTURE: Maloja

NOMINAL OVERTHICKNESS: +0.4 mm

### SHERWOOD B073

TYPE: HPL FORMAT: 2760 x 2040 mm THICKNESS: 0.9 mm

### SHERWOOD B073

TYPE: ABS
HEIGHT: from 15 to 330 mm
THICKNESS: from 0.5 to 2.5 mm