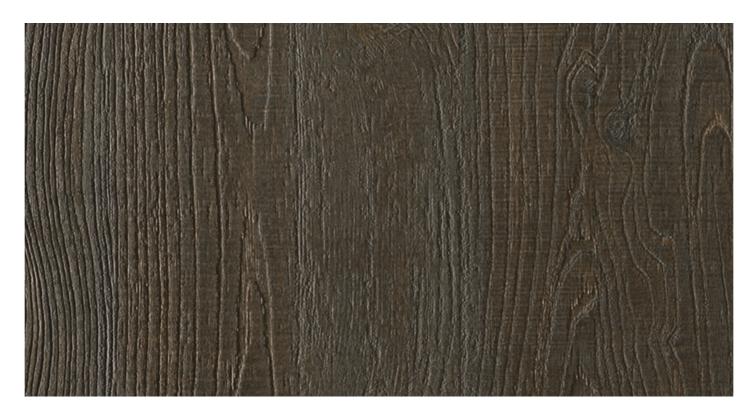

### SHERWOOD S071

SUPPORT: Chipboard, MDF FORMAT: 2800 x 2070 mm THICKNESS: from 8 to 38 mm TEXTURE ORIENTATION: Vertical

BACK TEXTURE: Maloja

NOMINAL OVERTHICKNESS: +0.4 mm

## AVAILABLE IN THE COLLECTION ESPRESSO 2426

FORMAT: 2800 x 2070 mm THICKNESS: 18 mm