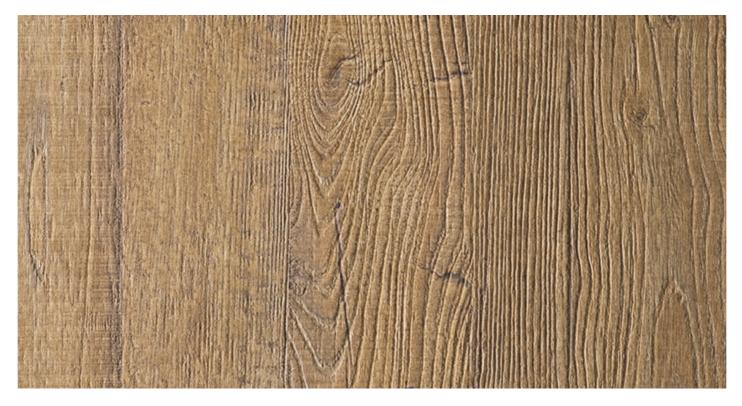

# SHERWOOD S072

SUPPORT: Chipboard, MDF FORMAT: 2800 x 2070 mm THICKNESS: from 8 to 38 mm TEXTURE ORIENTATION: Vertical BACK TEXTURE: Maloja NOMINAL OVERTHICKNESS: +0.4 mm

### AVAILABLE IN THE COLLECTION ESPRESSO 2426

FORMAT: 2800 x 2070 mm THICKNESS: 18 mm