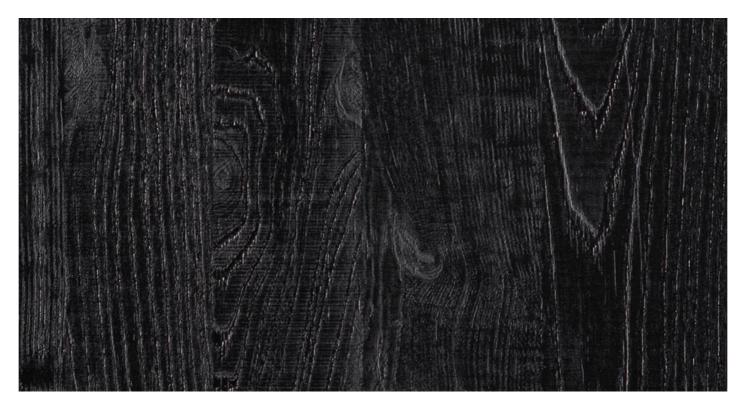

## SHERWOOD U129

SUPPORT: Chipboard, MDF FORMAT: 2800 x 2070 mm THICKNESS: from 8 to 38 mm TEXTURE ORIENTATION: Vertical BACK TEXTURE: Maloja NOMINAL OVERTHICKNESS: +0.4 mm

### AVAILABLE IN THE COLLECTION ESPRESSO 2426

FORMAT: 2800 x 2070 mm THICKNESS: 18 mm