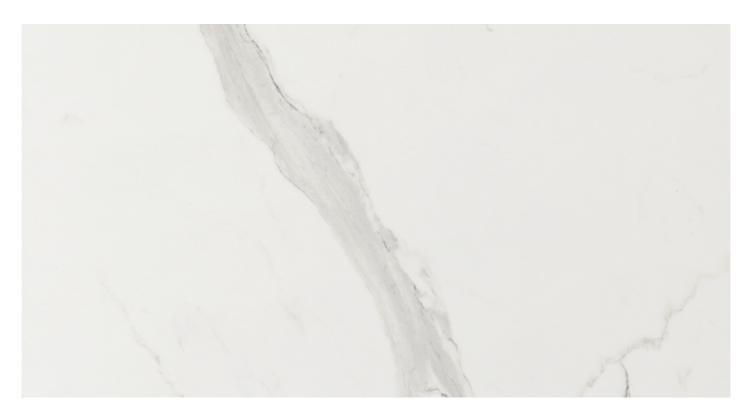

## TALCO FC13

SUPPORT: Chipboard, MDF FORMAT: 5600 x 2070 mm THICKNESS: from 8 to 38 mm TEXTURE ORIENTATION: All over

BACK TEXTURE: Fiocco

NOMINAL OVERTHICKNESS: +0.1 mm

## TALCO FC13

TYPE: HPL

FORMAT: 3050 x 1310 mm THICKNESS: 0.6 mm FORMAT: 3050 x 1300 mm THICKNESS: 0.8 mm

\_

TYPE: CPL

FORMAT: 1300 mm

THICKNESS: from 0.2 to 0.4 mm

\_