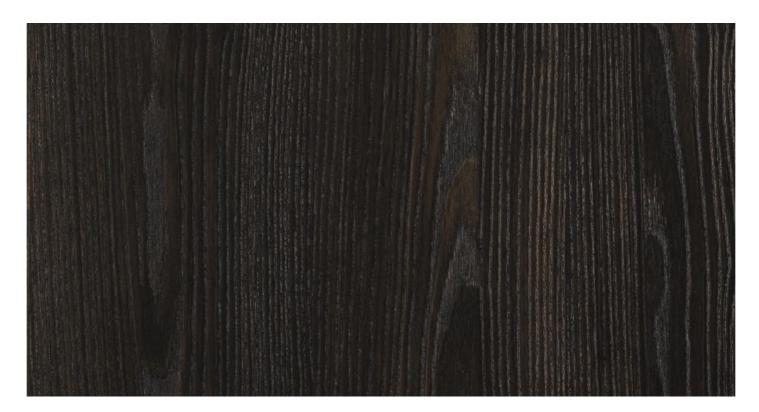

# AVAILABLE IN THE COLLECTION ESPRESSO 2426

FORMAT: 2800 x 2070 mm THICKNESS: 18 mm

# AVAILABLE IN THE COLLECTION ESPRESSO 2426

FORMAT: 2760 x 2040 mm THICKNESS: 0.9 mm

# AVAILABLE IN THE COLLECTION ESPRESSO 2426

HEIGHT: 23 mm THICKNESS: 1 mm