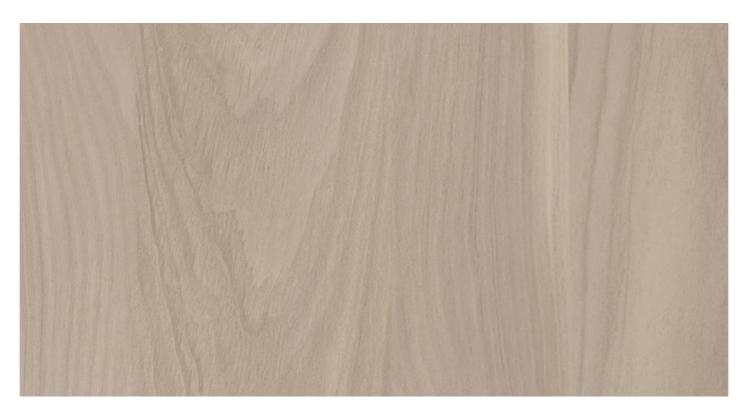

## YOSEMITE S010

SUPPORT: Chipboard, MDF FORMAT: 5600 x 2070 mm THICKNESS: from 8 to 38 mm TEXTURE ORIENTATION: Vertical BACK TEXTURE: Yosemite

NOMINAL OVERTHICKNESS: +0.5 mm