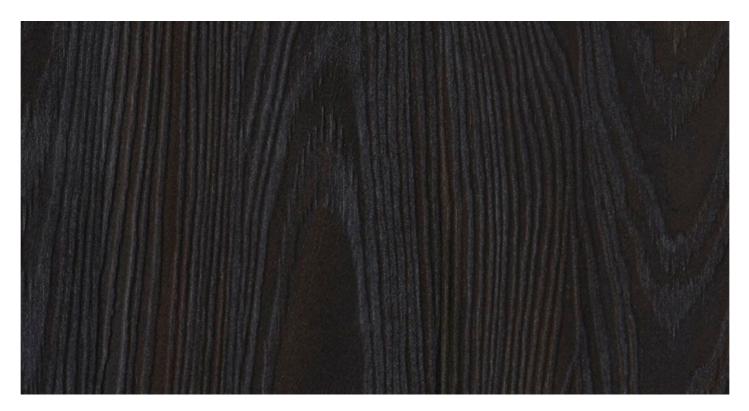

## YOSEMITE S012

SUPPORT: Chipboard, MDF FORMAT: 5600 x 2070 mm THICKNESS: from 8 to 38 mm TEXTURE ORIENTATION: Vertical BACK TEXTURE: Yosemite NOMINAL OVERTHICKNESS: +0.5 mm