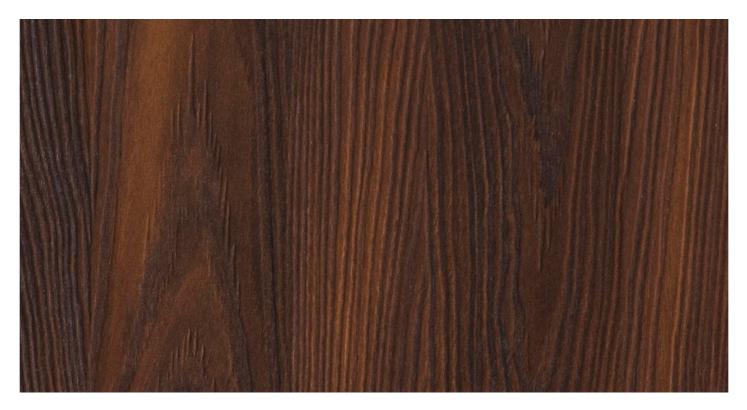

## YOSEMITE S013

SUPPORT: Chipboard, MDF FORMAT: 5600 x 2070 mm THICKNESS: from 8 to 38 mm TEXTURE ORIENTATION: Vertical BACK TEXTURE: Yosemite NOMINAL OVERTHICKNESS: +0.5 mm

### YOSEMITE S013

TYPE: HPL FORMAT: 2760 x 2040 mm THICKNESS: 0.9 mm