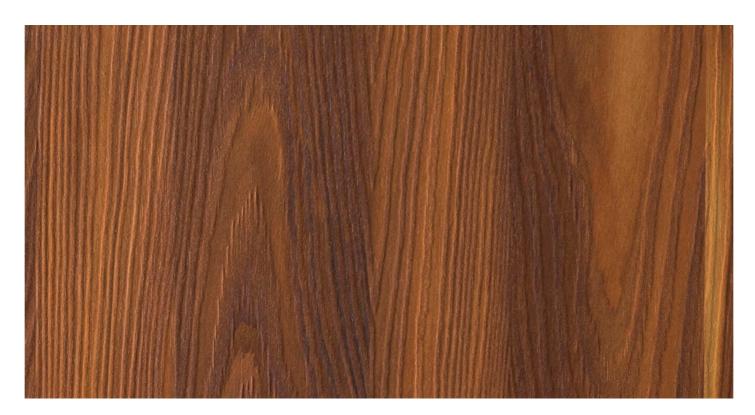

## YOSEMITE S016

SUPPORT: Chipboard, MDF FORMAT: 5600 x 2070 mm THICKNESS: from 8 to 38 mm TEXTURE ORIENTATION: Vertical BACK TEXTURE: Yosemite

NOMINAL OVERTHICKNESS: +0.5 mm

## AVAILABLE IN THE COLLECTION ESPRESSO 2426

FORMAT: 2800 x 2070 mm THICKNESS: 18 mm FORMAT: 2800 x 2070 mm THICKNESS: 8 mm